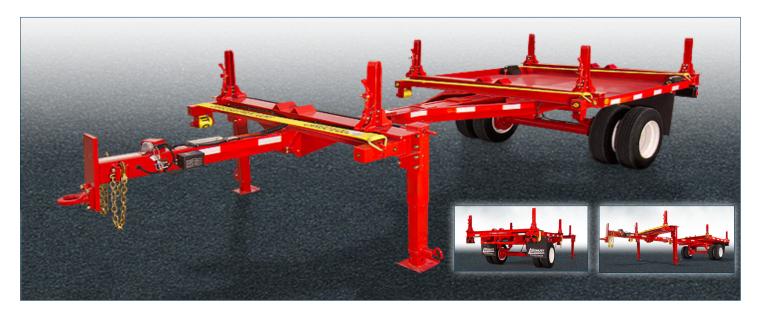

# PT-15 - PT SERIES POLE TRAILER

The PT - Series pole trailers from Schutt Industries provides your company with a cost-effective and road compliant trailer designed with efficiency and safety in mind. The electric brakes with emergency breakaway system activates should the trailer disengage in transport, thereby preventing a more serious outcome.

Exposed wiring at the mercy of the elements is a thing of the past with the standard cat-track wiring. These features combined with LED lighting, light bar and mud flaps ensure a safe, uneventful transport of your poles to the jobsite. With several trailer lengths and payload capacities available, Schutt is sure to have what you want.

## **TECHNICAL SPECIFICATIONS**

**TRAILER LENGTH: 29 FEET** 

MAX PAYLOAD CAPACITY: 12,500 lbs.

**HITCH**: Adjustable Towing Eye

**SAFETY CHAINS**: 2

**LIGHTING**: : LED per FMVSS-108

Paint: To Match Customer's Fleet

**REGISTRATION HOLDER** 

**CHOCK BLOCKS WITH HOLDER** 

**CAT TRACK WIRING** 

**SUSPENSION**: Steel Alloy Spring Suspension

**AXLE**: Tubular Steel Tandem Axle

**ELECTRICAL SYSTEM: 12V** 

**BRAKES**: Electric brakes with emergency break-away system.

TIRE QUANTITY: 4

**TIRE SIZE**: 245-70R-17.5 **RIM SIZE**: 17.5 x 6.75 Steel